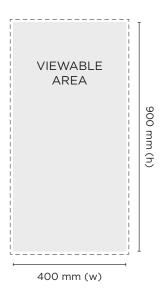

pi at final print size
- + All fonts must be outlined or supplied
- + Artwork to be supplied in CMYK

## Colour matching / Branding

- + LOGOS need to be in a vector format
- + Pantone references must be provided for colour matching

#### Bleed

+ 25 mm bleed is required all around, unless specified otherwise

## **SENDING THE ARTWORK**

We are able to accept files by:

+ CV FTP

Go to <u>creativevisuals.com.au</u> and select **FTP** 

+ EMAIL

art@creativevisuals.com.au
Maximum file size by email attachment
is 15MB

+ FILE SHARING Example:

Wetransfer, <u>Dropbox</u>, <u>HIGHTAIL</u>, <u>Google Drive</u>...etc...

Email the link to:

art@creativevisuals.com.au and / or your Account Manager

## **PRINT SIZE**

400 mm (w) x 900 mm (h)

# PLEASE SUPPLY ARTWORK WITH 25 MM BLEED ON EACH SIDE







## **SWITCH MINI 600 X 400 MM**

## PLEASE READ THIS INFORMATION CAREFULLY

If you are unsure about the specifications please contact us on (03) 9646 8898

## **ARTWORK - FILE FORMATS**

## **Adobe Creative Suite**

- + InDesign
- + Illustrator
- + Photoshop

## **PDF Format**

If supplying High resolution PDFs:

- + Supplied without crop marks
- + Save file with NO compression
- + Images must be embeded
- + Fonts must be outlined
- + Artwork must be saved in CMYK with no colour conversion

## **ARTWORK SETUP**

#### **Packaged artwork**

- + Ensure the images are linked to the file and not embedded
- + IMAGES need to be at least 100 dpi at final print size
- + All fonts must be outlined or supplied
- + Artwork to be supplied in CMYK

## Colour matching / Branding

- + LOGOS need to