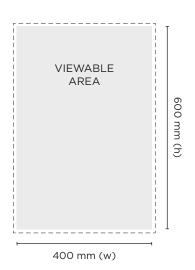

## SWITCH MINI 400 X 600 MM

## **PRINT SIZE**

400 mm (w) x 600 mm (h)

# PLEASE SUPPLY ARTWORK WITH 25 MM BLEED ON EACH SIDE