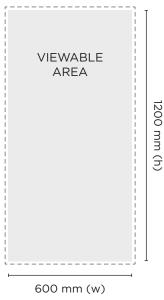

and not embedded
- + IMAGES need to be at least 100 dpi at final print size
- + All fonts must be outlined or supplied
- + Artwork to be supplied in CMYK

## Colour matching / Branding

- + LOGOS need to be in a vector format
- + Pantone references must be provided for colour matching

+ 25 mm bleed is required all around, unless specified otherwise

### SENDING THE ARTWORK

We are able to accept files by:

+ CV FTP

Go to creativevisuals.com.au and select FTP

+ EMAIL

art@creativevisuals.com.au Maximum file size by email attachment

+ FILE SHARING Example:

> Wetransfer, Dropbox, HIGHTAIL, Google Drive..etc..

Email the link to:

art@creativevisuals.com.au and / or your Account Manager

## **PRINT SIZE**

600 mm (w) x 1200 mm (h)

## PLEASE SUPPLY ARTWORK WITH 25 MM BLEED ON EACH SIDE