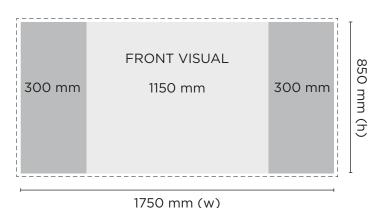

# **PRINT SIZE**

1750 mm (w) x 850 mm (h) FRONT VISUAL IS APPROX. 1150 (w)

PLEASE SUPPLY ARTWORK WITH 25 MM BLEED ON EACH SIDE