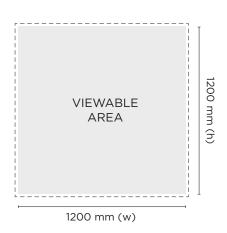

## **PRINT SIZE**

1200 mm (w) x 1200 mm (h)

PLEASE SUPPLY ARTWORK WITH 15 MM BLEED ON EACH SIDE