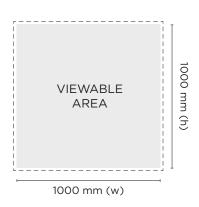

### **PRINT SIZE**

1000 mm (w) x 1000 mm (h)

PLEASE SUPPLY ARTWORK WITH 15 MM BLEED ON EACH SIDE