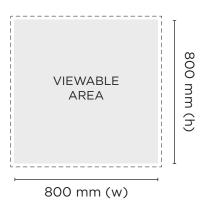

# FLEXTILE 800 x 800 MM

### **PRINT SIZE**

800 mm (w) x 800 mm (h)

PLEASE SUPPLY ARTWORK WITH 15 MM BLEED ON EACH SIDE