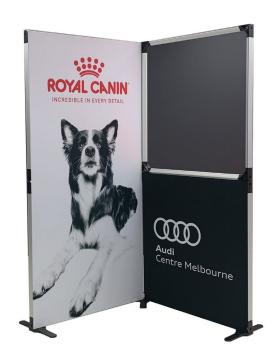

final print size
- + All fonts must be outlined or supplied
- + Artwork to be supplied in CMYK

#### Colour matching / Branding

- + LOGOS need to be in a vector format
- + Pantone references must be provided for colour matching

#### Bleed

+ 15 mm bleed is required all around, unless specified otherwise

### **SENDING THE ARTWORK**

We are able to accept files by:

+ CV FTP

Go to <u>creativevisuals.com.au</u> and select **FTP** 

+ EMAIL

art@creativevisuals.com.au Maximum file size by email attachment is 15MB

+ FILE SHARING Example:

Wetransfer, <u>Dropbox</u>, <u>HIGHTAIL</u>, <u>Google Drive</u>...etc..

Email the link to:

art@creativevisuals.com.au and / or your Account Manager

### **PRINT SIZE**

1000 mm (w) x 1000 mm (h)

PLEASE SUPPLY ARTWORK WITH 15 MM BLEED ON EACH SIDE







# **FLEXTILE 1200 x 1200 MM**

# PLEASE READ THIS INFORMATION CAREFULLY

If you are unsure about the specifications please contact us on (03) 9646 8898

#### **ARTWORK - FILE FORMATS**

#### **Adobe Creative Suite**

- + InDesign
- + Illustrator
- + Photoshop

#### **PDF Format**

If supplying High resolution PDFs:

- + Supplied without crop marks
- + Save file with NO compression
- + Images must be embeded
- + Fonts must be outlined
- + Artwork must be saved in CMYK with no colour conversion

## **ARTWORK SETUP**

#### **Packaged artwork**

- + Ensure the images are linked to the file and not embedded
- + IMAGES need to be at least 100 dpi at final print size
- + All fonts must be outlined or supplied
- + Artwork to be supplied in CMYK

#### Colour matching / Branding

- + LOGOS need